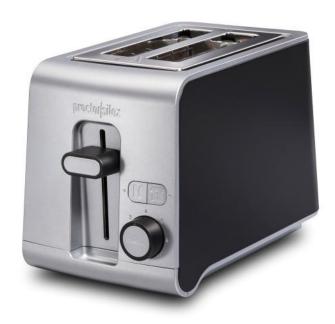

## Proctor Silex® 2 Slice Toaster

**Simply Better** – The Sure-Toast™ One-Slice technology toasts both sides evenly, whether it's one or two slices of bread. Just press the One Slice button for a single piece of toast on the go. Choose from seven shades to perfectly toast a variety of breads such as white or wheat, English muffins or bagels.

**Easy to Clean –** The removable crumb tray is accessible from the front of the toaster, designed to blend in with the sleek smudge-resistant premium paint finish. Just remove and discard crumbs.

**Perfect Bagels Every Time –** The toast slots are extra wide to easily fit thicker breads like Texas toast or bagels. The bagel function toasts bagels the way they should be, crunchy on the sliced side and warm and soft on the other.

**Retrieve Smaller Breads –** The Toast Boost feature lifts smaller breads like English muffins up and out of the toaster so they are easier to grab after toasting.

**High Performance –** With simple and intuitive