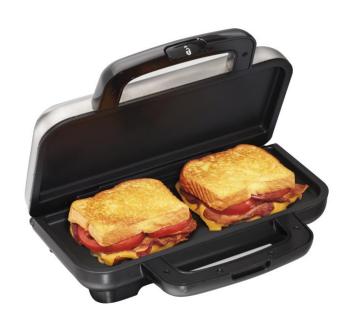

Fast and Easy to Use – Cook two grilled sandwiches or one long sandwich in under five minutes. However, you're not limited to lunch foods - try making scrambled eggs or omelets for breakfast. This versatile sandwich maker lets you toast sandwiches of any thickness on both sides at once. The power and preheat indicator lights let you know when your sandwich maker is ready to begin toasting.

Convenient, Upright Storage – The convenient cooking handle keeps the sandwich maker locked while cooking is in progress. The sandwich maker lid stays open while making open face sandwiches or cleaning the non-stick ceramic plates. Choose from upright or horizontal storage.