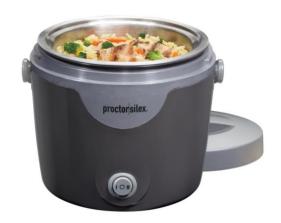

## Proctor Silex® Portable Meal Warmer

Easily carry, reheat, and warm cooked meals on the go. It's great for leftovers, soups, chili, pasta, last night's dinner, and more. Why settle for a cold sandwich when you can have a nourishing, hot meal? Quickly move food from the fridge to the meal warmer in one pot. The inner pot and lid are removable and perfect for storing leftovers and keeping food fresh in the fridge until you're ready to heat them up.

Hot, hearty meals on the go – Easily carry, reheat, and warm cooked meals wherever you go with the portable food warmer. It's perfect for making a hot lunch out of last night's leftovers. Great for casseroles, chili, soups, pasta dishes, mac and cheese, and more.

Quickly go from fridge to meal warmer in same pot – The inner pot and lid are removable and perfect for storing leftovers and keeping food fresh in the fridge until you're ready to heat them. Just insert the pot into the meal warmer, heat, and enjoy!

**The perfect size for lunch –** The food warmer holds 20 oz. of food, the perfect size for any meal on the go.

**Easy to carry –** The portable lunch warmer has a convenient built-in handle that makes it easy to carry. The inner and outer lids also seal food in to prevent spills during transport.