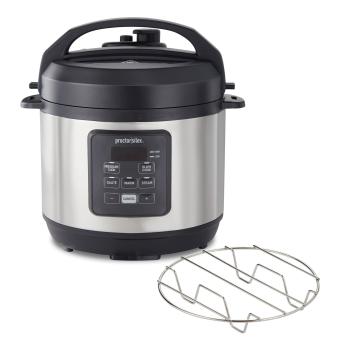

## Proctor Silex<sup>®</sup> 3 Quart Simplicity<sup>™</sup> Pressure Cooker

**Compact and Versatile** – Enjoy a three-quart multi-function pressure cooker that effortlessly prepares meals for up to three people and takes up less counterspace, especially for those with smaller kitchens. The sauté button lets you prepare the entirety of your meals right in the nonstick pot. Place some fresh vegetables on the lift-out roasting/steam rack to create a balanced meal.

**Convenient Features** – The True Slow<sup>™</sup> technology with two heat settings ensures a gradual rise in temperature for classic slow cooker results. Your food won't overcook and will come out just the way you expect. The pressure cooker includes a lift-out roasting/steaming rack for meats or vegetables. The roasting rack, nonstick pot and condensation cup are dishwasher safe for easy cleanup.