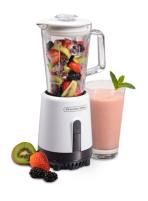

## **Proctor Silex Personal Glass Blender**

**One of a Kind** – The newest Proctor Silex Personal Blender is the only single-serve option for consumers that features a glass jar. This stain-resistant blender holds up to 20 ounces and the lid includes a convenient, removable filler cap.

Easy to Use – Includes on/off and pulse controls for quick and easy use. Its powerful blending produces smooth results every time and the removable blade set makes clean-up a breeze. Hold or pour with ease using the easy-to-grip handle on the glass jar.