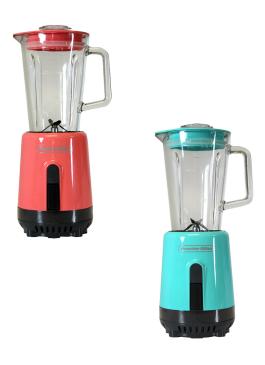

**Fun Color Options** – Add a little vibrancy and style to your blending with three great color options: white, pink or blue.

**On-the-Go** – If glass is your preference, you can now enjoy single servings and on-the-go smoothies too. Use it to make quick salsas, dressings, sauces and more.